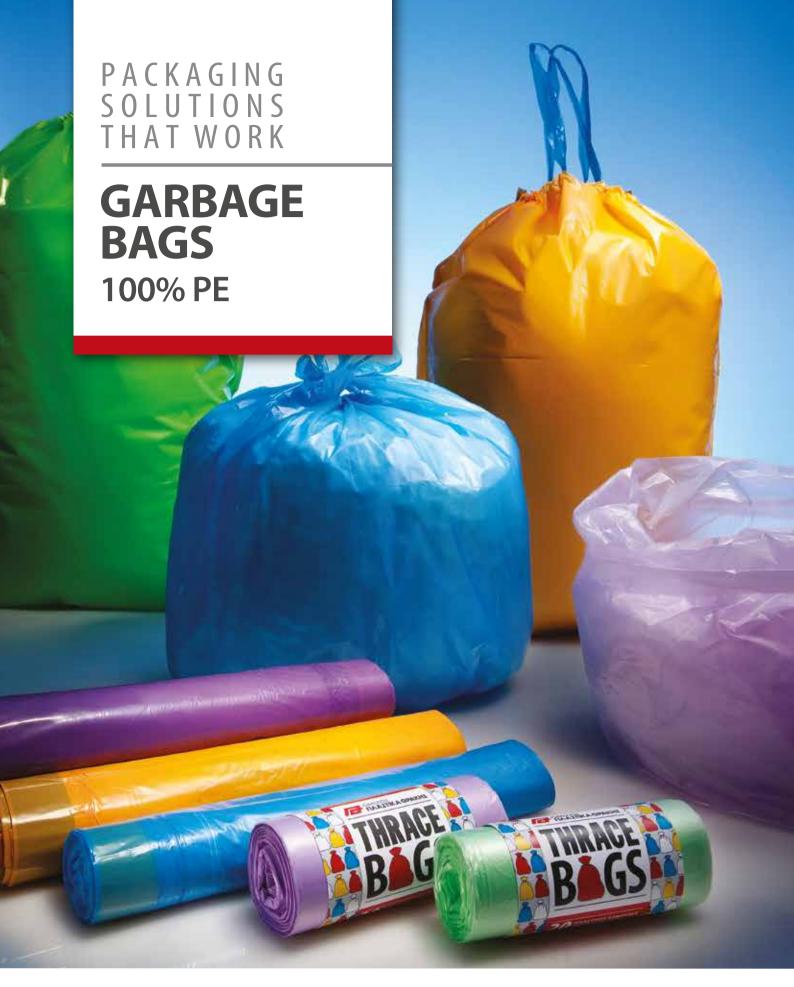

# THE HIGH PERFORMANCE, RELIABLE SOLUTIONS FOR ANY BIN

Thrace Group provides **reliable products** that resist even at the most **demanding circumstances**.

All Thrace Group garbage bags feature excellent strength, guaranteeing maximum endurance while minimising the risk of leakages. They are offered in a wide variety of sizes, colours & scents along with three different closure types, to elegantly cover all practical needs.

#### **VARIOUS SIZES FOR MULTIPLE USES**

Thrace Group produces a range of garbage bag sizes that fit almost any garbage bin.

- Small: 45x55 cm (30 lt) ideal for bathroom and office bins
- Large: 52x75 (45 lt) & 58x73 (50 lt) suitable for large kitchen bins
- Giant: 70x95 (100 lt) & 73x103 (125 lt) for outdoor bins and use in gardens

## **DIFFERENT CLOSURES FOR DIFFERENT NEEDS**

Thrace Group garbage bags come in 3 different closing patterns: