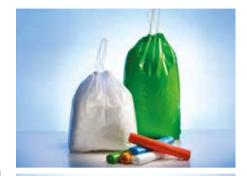

## **Draw Tape**

Featuring cords of various colours at the top of the bag, to allow closure with one single move.