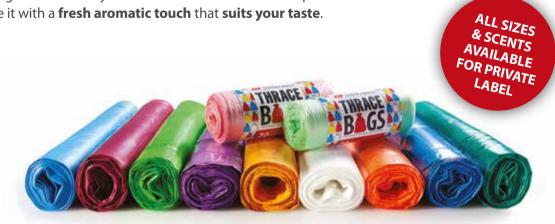

#### **VARIOUS SIZES FOR MULTIPLE USES**

Thrace Group produces a range of garbage bag sizes that fit almost any garbage bin.

- Small: 45x55 cm (30 lt) ideal for bathroom and office bins
- Large: 52x75 (45 lt) & 58x73 (50 lt) suitable for large kitchen bins
- Giant: 70x95 (100 lt) & 73x103 (125 lt) for outdoor bins and use in gardens

## FRESH SCENTS FOR ALL TASTES

Thrace Group garbage bags come in many scents that can eliminate the unpleasant odours of their content & replace it with a **fresh aromatic touch** that **suits your taste**.

- Apple Cinammon
- · Lemon Zest
- · Marseille Soap
- Orange Zest
- · Vanilla-Lavender
- Fresh Orchid
- Baby Powder
- Bubblegum

Xanthi Industrial Area, 67100, Greece **T** +30 25410 45700 | gbags@thraceplastics.gr